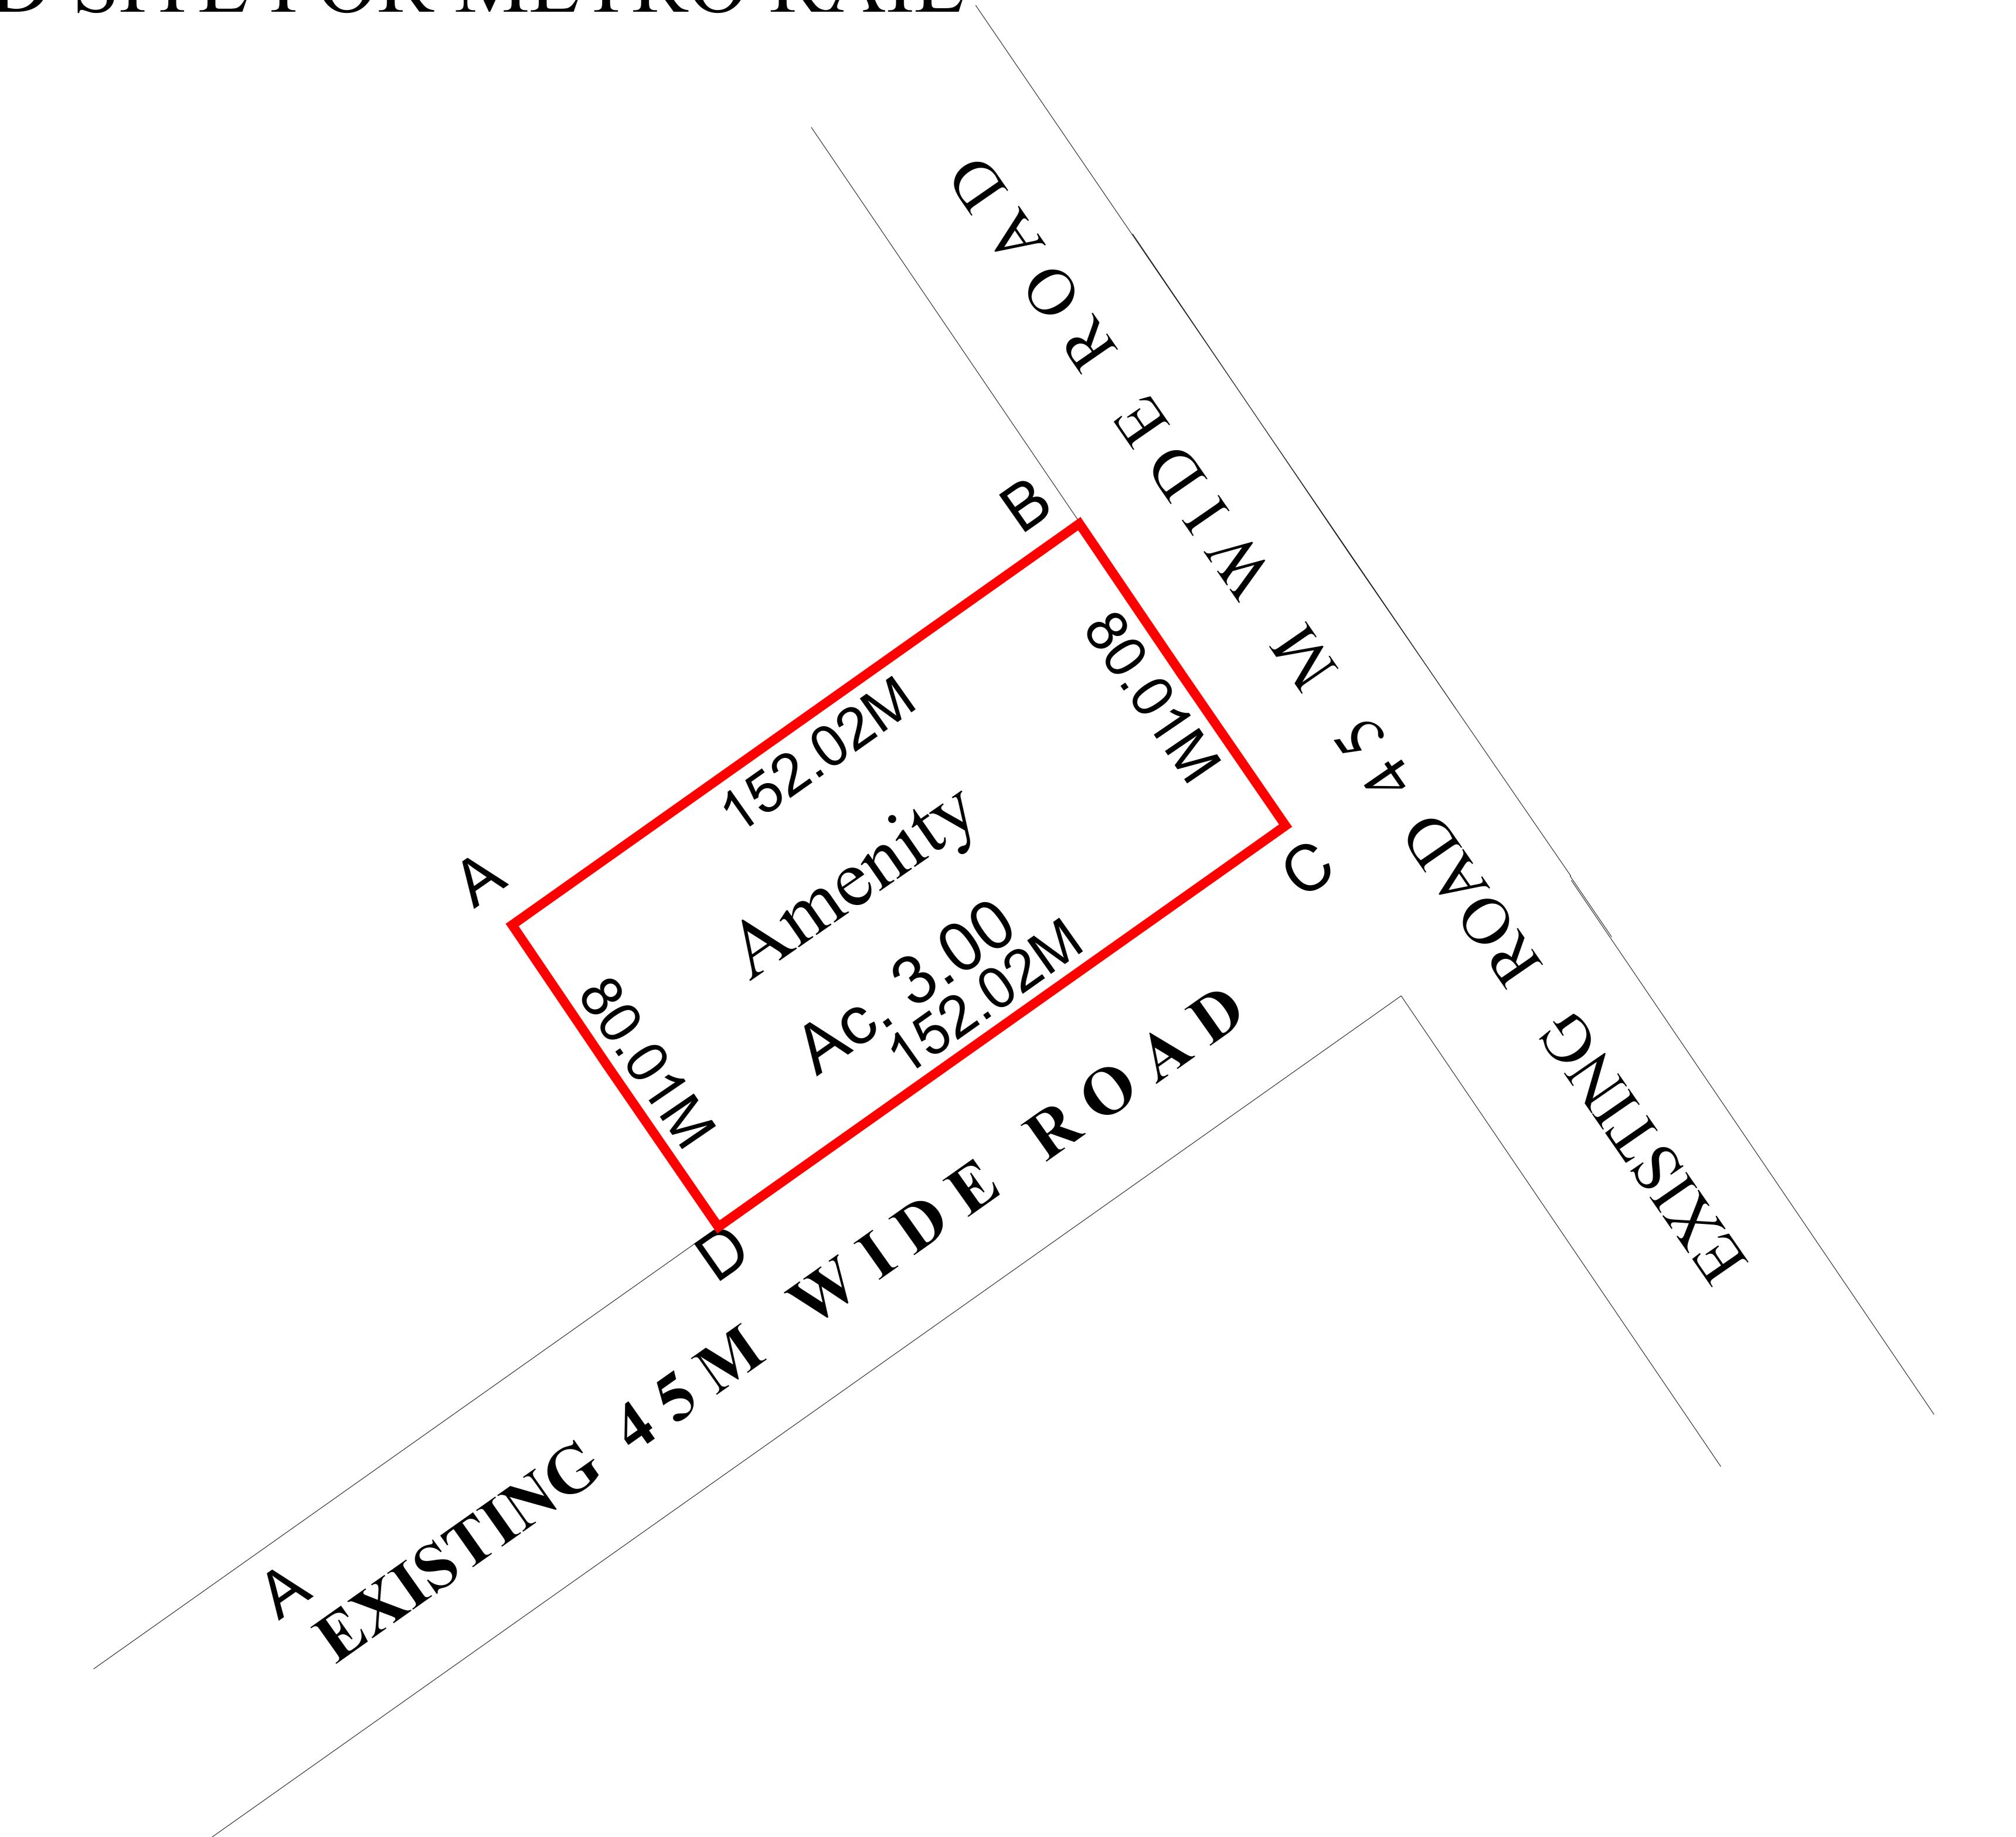

# LOCATION PLAN SHOWING PROJECT PLOT IN SY. NO.83/1, HKC RAIDURG PANMAKTHA, SERILINGAMPALLY (M), RANGA REDDY DIST

### ALL DIMENSIONS ARE IN METERS

AREA:- 3.00 AC

#### BOUNDARIES:-

NORTH: PROPOSED SITE FOR METRO RAIL
SOUTH: EXISTING 45.00M WIDE ROAD
EAST: EXISTING 45.00M WIDE ROAD
WEST: PROPOSED SITE FOR METRO RAIL

## CO-ORDINATES

 $A = 17^{\circ}26'13.2"$  N;  $78^{\circ}22'40.8"$  E

 $B = 17^{\circ}26'18.8"$  N;  $78^{\circ}22'42"$  E

 $C = 17^{\circ}26'16.8"$  N;  $78^{\circ}22'44"$  E

 $D = 17^{\circ}26'13.20"$  N;  $78^{\circ}22'40.8"$  E